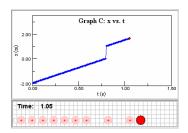

| Displacement |  |  |
|--------------|--|--|

iii. How much time does it take for each displacement to occur?

| b. | Now view the three possible position vs. time graphs A, B, and C by clicking the links in the table.    |
|----|---------------------------------------------------------------------------------------------------------|
|    | Which one is the correct graph? Give at least one reason why each of the other two graphs is incorrect. |
|    |                                                                                                         |
|    |                                                                                                         |

|   | Correct Plot: | Discuss what is incorrect |
|---|---------------|---------------------------|
|   | Yes or No     |                           |
| Α |               |                           |
|   |               |                           |
|   |               |                           |
|   |               |                           |
| В |               |                           |
|   |               |                           |
|   |               |                           |
|   |               |                           |
| С |               |                           |
|   |               |                           |
|   |               |                           |
|   |               |                           |